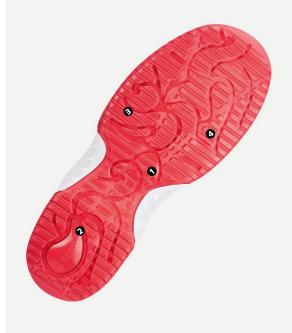

## **OUTSOLE**

- **1**\_ESD dissipative according to DIN EN 61340
- 2\_SRC slip resistance according to EN ISO 20347:2012
- 3\_Animal fats and oil resistant
- **4** Fuel resistance