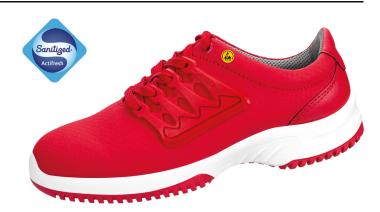

## ESD-Occupational Shoes uni6 Low shoe red ESD

## Art. 36764

- Size 35-48
- CE, EN ISO 20347:2012, O1, FO, SRC
- Functional leather with honeycomb pattern, red
- ▶ Breathable lining with Silver Point
- Instep area with lacing
- Foamed PU midsole
- Non-slip TPU walking sole
- ▶ Replaceable Soft Comfort insole M (article no. 350112)
- Sanitized treated
- ▶ ESD dissipative according to DIN EN 61340
- ▶ Water-repellent
- > Scratch-proof
- **EXPIRED**