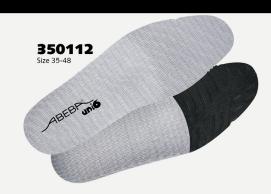

## Art. 36764

- Size 35-48
- CE, EN ISO 20347:2012, O1, FO, SRC
- Functional leather with honeycomb pattern, red
- ▶ Breathable lining with Silver Point
- Instep area with lacing
- Foamed PU midsole
- Non-slip TPU walking sole
- ▶ Replaceable Soft Comfort insole M (article no. 350112)
- Sanitized treated
- ▶ ESD dissipative according to DIN EN 61340
- ▶ Water-repellent
- > Scratch-proof
- **EXPIRED**