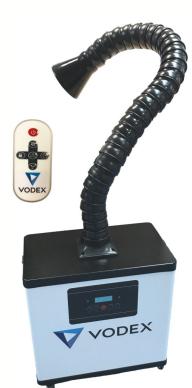

Digital Control Panel with ON/OFF, Anti Tamper Lock Mode Speed Control Hours running mode Pre programmable shut down

## Multiple Features:

- Remote I/R Speed Control with lock out/anti tamper button
- Quiet even at 100% speed
- 300 m3/hr flow rate
- Single 75mm inlet
- Compact size 425mm wide x 250mm deep x 440mm high
- 75mm x 1.2m stay put arm and silicon nozzle supplied—or 50mm arm options
- Choose from: G4 Pre filter, Vee Pleat dust filter, H13 HEPA filter, Acid Washed Carbon Filter, GP Activated Carbon filter options.
- Portable—on wheels—2 locking
- Round or rectangular nozzle options
- Programmable shut down timer
- Hours running display
- Total Weight: 14.5Kg
- 230 v supply 50Hz Single Phase
- **Energy Efficient: Power 210W**
- CE Approved.