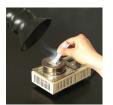

- **SOLDERING SMOKE AND FUMES**
- **APPLYING ADHESIVES**
- **USING ORGANIC SOLVENTS**
- **FINE DUSTS AND PARTICULATES**
- LASER MARKING/ENGRAVING/PRINTING

RECYCLE CLEAN AIR BACK INTO THE ROOM—NO NEED FOR HOLES IN WALLS OR ROOF!