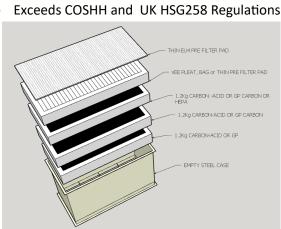

## Multiple Features:

- Remote I/R Speed Control with lock out/anti tamper button
- Quiet even at 100% speed
- 300 m3/hr flow rate
- Single 75mm inlet
- Compact size 425mm wide x 250mm deep x 440mm high
- 75mm x 1.2m stay put arm and silicon nozzle supplied—or 50mm arm options
- Choose from: G4 Pre filter, Vee Pleat dust filter, H13 HEPA filter, Acid Washed Carbon Filter, GP Activated Carbon filter options.
- Portable—on wheels—2 locking
- Round or rectangular nozzle options
- Programmable shut down timer
- Hours running display
- Total Weight: 14.5Kg
- 230 v supply 50Hz Single Phase
- **Energy Efficient: Power 210W**
- CE Approved.