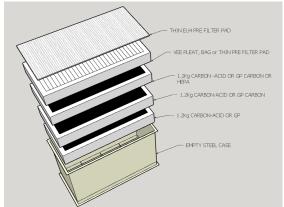

## **FEATURES:**

- VERY LOW NOISE < 55dBA</li>
- Remote controlled
- Anti Tamper mode
- Digital Speed control
- Blocked filter alarm: **Audible and visual**
- High suction
- 300 m3/hr air flow
- Multiple filtration options:
- Pre Filter/Vee filter options
- H13 HEPA filter option
- GP or Acid Washed Carbon filter options
- Quick and easy filter change
- Mobile— on locking wheels
- 1 x 75mm or 2 x 50mm Inlets

## Multiple Features:

- Remote I/R Speed Control with lock out/anti tamper button
- Quiet even at 100% speed
- 300 m3/hr flow rate
- Single 75mm inlet
- Compact size 425mm wide x 250mm deep x 440mm high
- 75mm x 1.2m stay put arm and silicon nozzle supplied—or 50mm arm options
- Choose from: G4 Pre filter, Vee Pleat dust filter, H13 HEPA filter, Acid Washed Carbon Filter, GP Activated Carbon filter options.
- Portable—on wheels—2 locking
- Round or rectangular nozzle options
- Programmable shut down timer
- Hours running display
- Total Weight: 14.5Kg
- 230 v supply 50Hz Single Phase
- **Energy Efficient: Power 210W**
- CE Approved.